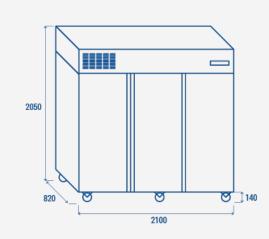

### **TECHNICAL SPECIFICATIONS**

| Capacity                         | 1900 L        |
|----------------------------------|---------------|
| Temperature                      | -2° ~ +8°C    |
| Consumption                      | 5.901 kWh/24h |
| Rated Power                      | 1120 W        |
| Noise level                      | 73 dB(A)      |
| Net Weight                       | 255 Kg        |
| Gross Weight                     | 288 Kg        |
| External Dimensions (WxDxH mm)   | 2100x820x2050 |
| Internal Dimensions (WxDxH mm)   | 1950x685x1435 |
| Packaging dimensions (WxDxH mm)  | 2140x860x2080 |
| Loading quantities 20'/40'/40'HQ | 6/13/13       |

#### **PRODUCT DIMENSIONS**