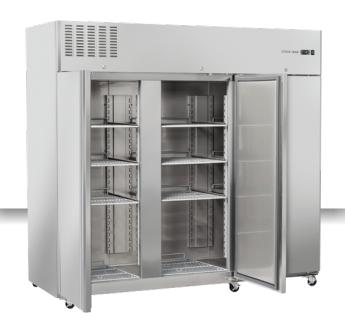

## **INOX | Upright Cabinets**

REFRIGERATED CABINETS ► GN2/1-NO FROST ► CHILLER

#### **GENERAL FEATURES**

| • |
|---|
| • |
| • |
| • |
| • |
| • |
| • |
| • |
| • |
| • |
| • |
| • |
| • |
|   |

### **TECHNICAL SPECIFICATIONS**

| Capacity                         | 1900 L        |
|----------------------------------|---------------|
| Temperature                      | -2° ~ +8°C    |
| Consumption                      | 5.901 kWh/24h |
| Rated Power                      | 1120 W        |
| Noise level                      | 73 dB(A)      |
| Net Weight                       | 255 Kg        |
| Gross Weight                     | 288 Kg        |
| External Dimensions (WxDxH mm)   | 2100x820x2050 |
| Internal Dimensions (WxDxH mm)   | 1950x685x1435 |
| Packaging dimensions (WxDxH mm)  | 2140x860x2080 |
| Loading quantities 20'/40'/40'HQ | 6/13/13       |